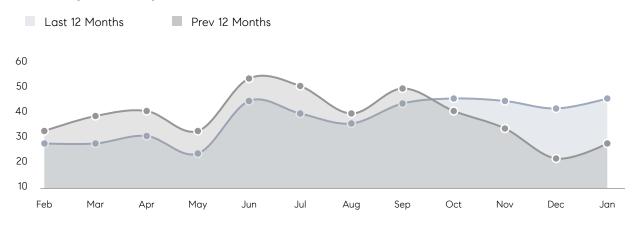

s         | AVERAGE DOM        | 21        | 19        | 11%      |
|                | % OF ASKING PRICE  | 102%      | 108%      |          |
|                | AVERAGE SOLD PRICE | \$773,113 | \$743,750 | 4%       |
|                | # OF CONTRACTS     | 13        | 16        | -19%     |
|                | NEW LISTINGS       | 16        | 24        | -33%     |
| Condo/Co-op/TH | AVERAGE DOM        | 25        | 113       | -78%     |
|                | % OF ASKING PRICE  | 98%       | 97%       |          |
|                | AVERAGE SOLD PRICE | \$307,300 | \$473,625 | -35%     |
|                | # OF CONTRACTS     | 0         | 4         | 0%       |
|                | NEW LISTINGS       | 0         | 3         | 0%       |

# Maplewood

#### JANUARY 2023

#### Monthly Inventory





### Contracts By Price Range

### Listings By Price Range



Compass New Jersey Market Report

COMPASS

 $\sim$   $\sim$   $\sim$   $\sim$   $\sim$ / / / / / / / //// | | | | | / ------

Compass makes no representations or warranties, express or implied, with respect to future market conditions or prices of residential product at the time the subject property or any competitive property is complete and ready for occupancy or with respect to any report, study, finding, recommendation or other information provided by Compass herein. Moreover, no warranty, express or implied, is made or should be assumed regarding the accuracy, adequacy, completeness, legality, reliability, merchantability or fitness for a particular purpose of any information, in part or whole, contained herein. All mate