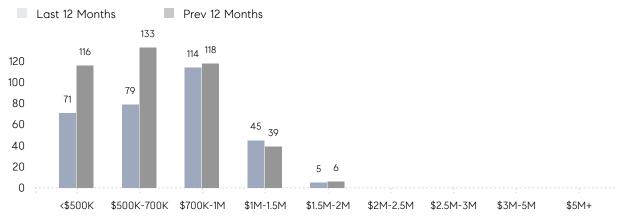

| AVERAGE DOM        | 21        | 19        | 11%      |
|                | % OF ASKING PRICE  | 102%      | 108%      |          |
|                | AVERAGE SOLD PRICE | \$773,113 | \$743,750 | 4%       |
|                | # OF CONTRACTS     | 13        | 16        | -19%     |
|                | NEW LISTINGS       | 16        | 24        | -33%     |
| Condo/Co-op/TH | AVERAGE DOM        | 25        | 113       | -78%     |
|                | % OF ASKING PRICE  | 98%       | 97%       |          |
|                | AVERAGE SOLD PRICE | \$307,300 | \$473,625 | -35%     |
|                | # OF CONTRACTS     | 0         | 4         | 0%       |
|                | NEW LISTINGS       | 0         | 3         | 0%       |

# Maplewood

#### JANUARY 2023

#### Monthly Inventory





### Contracts By Price Range

### Listings By Price Range



Compass New Jersey Market Report

COMPASS

 $\sim$   $\sim$   $\sim$   $\sim$   $\sim$ / / / / / / / //// | | | | | / ------

Compass makes no representations or warranties, express or implied, with respect to future market conditions or prices of residential product at the time the subject property or any competitive property is complete and ready for occupancy or with respect to any report, study, finding, recommendation or other information provided by Compass herein. Moreover, no warranty, express or implied, is made or should be assumed regarding the accuracy, adequacy, completeness, legality, reliability, merchantability or fitness for a particular purpose of any information, in part or whole, contained herein. All materi